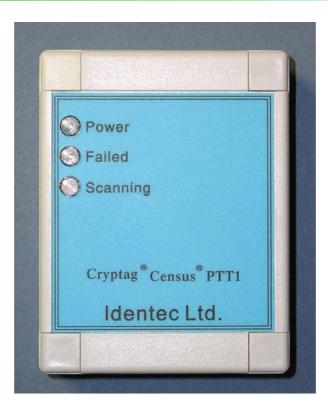

## **Specification**

| Specification      | PTT1 Details                                                     |
|--------------------|------------------------------------------------------------------|
| Power requirements | 5 - 12V DC, 100mA                                                |
| Dimensions         | 117 x 85 x 35mm                                                  |
| Weight             | 150g                                                             |
| Temperature range  | $-20$ to $+60^{\circ}$ C (non condensing)                        |
| Housing            | White ABS with polycarbonate label                               |
| LED function       | RED - PTT1 Power<br>AMBER - PTT1 Failed<br>GREEN - PTT1 Scanning |
| Relay function     | NO - PTT1 Scanning<br>NC - PTT1 Failed                           |